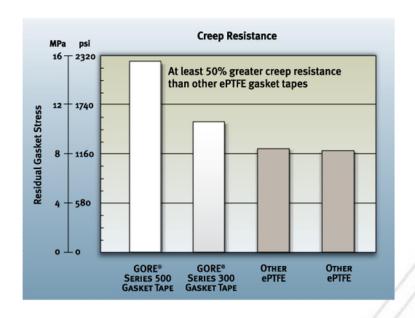

#### Greater Creep Resistance

- Creep resistance is a gasket's ability to resist deformation during use, providing:
  - -> Maximized gasket stress
  - -> Retained bolt load
  - -> Minimal leakage
  - -> Higher reliability and performance
- GORE® Series 500 Gasket Tape –
   At least 50% greater creep
   resistance than other ePTFE gasket tapes

Creep resistance data based on EN13555 using 15mm x 3mm tape formed into a 150mm skived ring.  $P_{QR}$  values were obtained at 30 MPa initial gasket stress at 150° C.